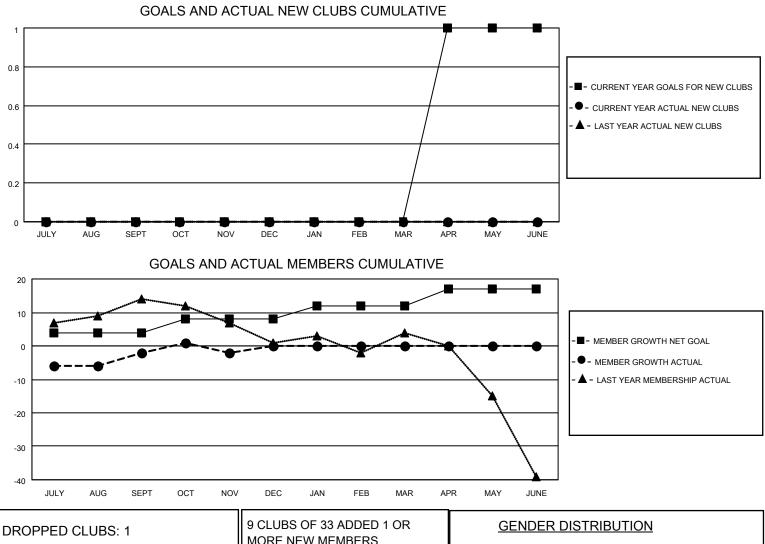

## LOCATION PENNSYLVANIA

District 14 E

Results as of: 11/30/2022

| Clubs                 |               |           |               | Members               |                         |                         |                                                    |
|-----------------------|---------------|-----------|---------------|-----------------------|-------------------------|-------------------------|----------------------------------------------------|
| RESULTS FOR 2022-2023 |               |           |               | RESULTS FOR 2022-2023 |                         |                         |                                                    |
| QUARTER               | NEW CLUB GOAL | NEW CLUBS | DROPPED CLUBS | QUARTER ME            | MBER GROWTH NET<br>GOAL | MEMBER GROWTH<br>ACTUAL | DROPPED<br>MEMBERS ACTUAL<br>(including transfers) |
| JULY/AUG/SEPT         | 0             | 0         | 1             | JULY/AUG/SEPT         | 4                       | 7                       | 9                                                  |
| OCT/NOV/DEC           | 0             | 0         | 0             | OCT/NOV/DEC           | 4                       | 9                       | 9                                                  |
| JAN/FEB/MAR           | 0             | 0         | 0             | JAN/FEB/MAR           | 4                       | 0                       | 0                                                  |
| APR/MAY/JUNE          | 1             | 0         | 0             | APR/MAY/JUNE          | 5                       | 0                       | 0                                                  |

| DROPPED CLUBS: 1 |    | MORE NEW MEMBERS          | GENDER DISTRIBUTION                |              |  |
|------------------|----|---------------------------|------------------------------------|--------------|--|
|                  |    |                           | MALE                               | 529 (70.07%) |  |
|                  |    |                           | FEMALE                             | 225 (29.80%) |  |
| DROPPED MEMBERS  |    |                           | NON BINARY 0 (0.00%)               |              |  |
|                  |    |                           | PREFER NOT TO ANSWER               | 1 (0.13%)    |  |
| DECEASED         | 2  |                           |                                    |              |  |
| CLUB CANCELLED   | 0  | CLICK HERE FOR CUMULATIVE | TOTAL FAMILY UNIT MEMBERS          | s 187        |  |
| OTHER            | 16 | MEMBERSHIP DATA           |                                    |              |  |
| TOTAL 18         |    |                           | FAMILY MEMBERS PAYING HALF DUES 97 |              |  |
|                  |    |                           |                                    |              |  |
|                  |    |                           |                                    |              |  |